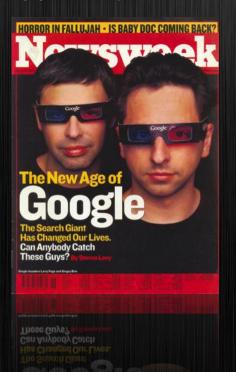

#### THEY DID IT THERE

LARRY PAGE & SERGEY BRIN CREATORS OF GOOGLE

LARGEST SEARCH ENGINE STUDIED MATH & IT

MARK ZUCKERBERG CREATOR OF FACEBOOK

LARGEST SOCIAL NETWORK STUDIED IT